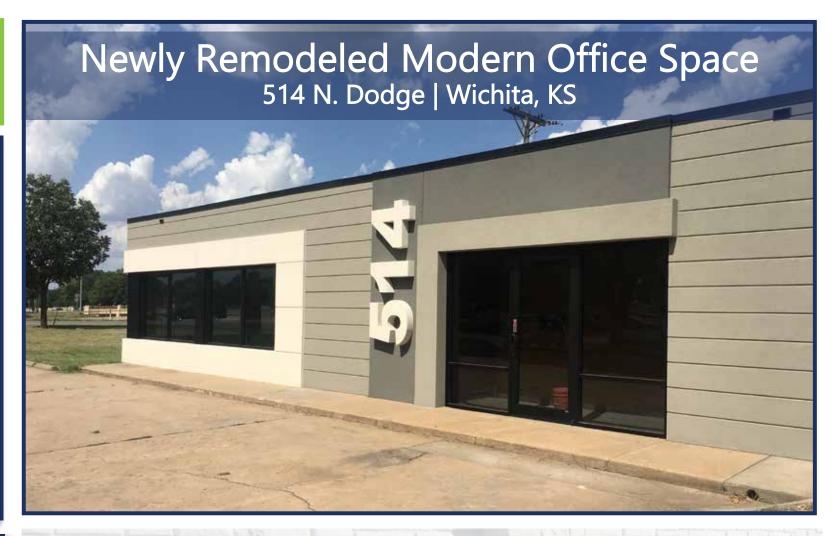

#### **PROPERTY FEATURES**

- **♦** Newly Remodeled, Modern Office Space
- ♦ Located in the Historic Delano District Right on the Arkansas River!
- ♦ Easy Access to Kellogg (US-54)
- ♦ High Visibility & Exposure
- **♦** Great Parking

## Newly Remodeled Modern Office Space 514 N. Dodge | Wichita, KS

InSite Real Estate Group 608 W. Douglas, Suite 106 Wichita, KS 67203

TRAFFIC COUNTS
Seneca & McLean: 31,764 VPD