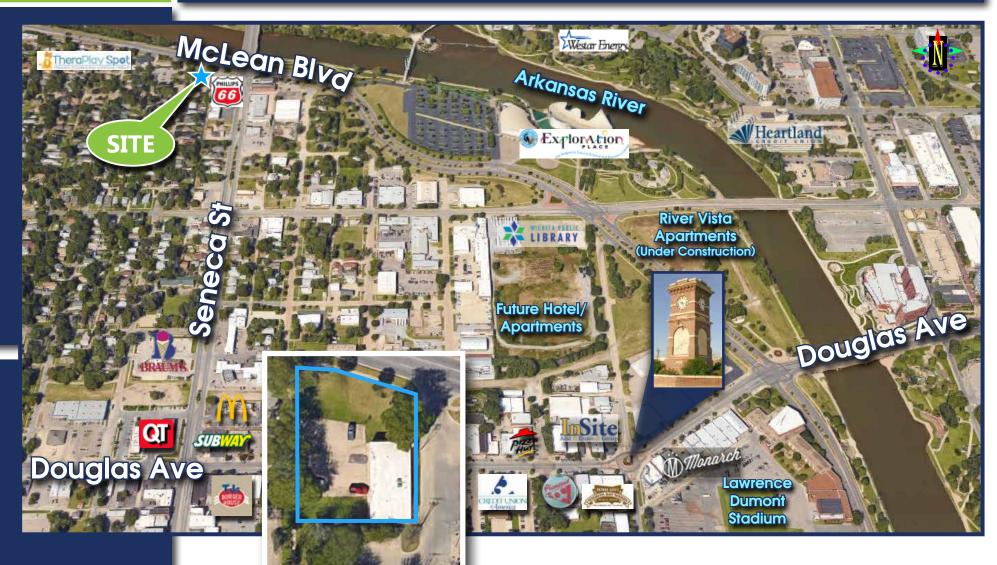

## Newly Remodeled Modern Office Space 514 N. Dodge | Wichita, KS

InSite Real Estate Group 608 W. Douglas, Suite 106 Wichita, KS 67203

TRAFFIC COUNTS
Seneca & McLean: 31,764 VPD